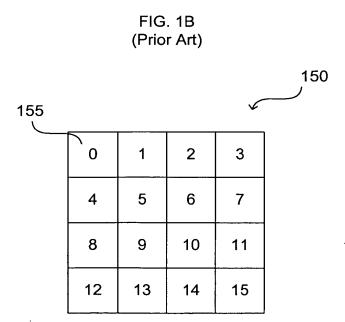

## **Amendments to the Drawings**

The six (6) attached sheets of drawings include changes to Figs. 1A, 1B; Fig. 2; Figs. 3A, 3B, 3C; Fig. 4; Fig 5; and Figs. 6A, 6B, 6C. Each figure has been amended to include a legend designating the figure as prior art.